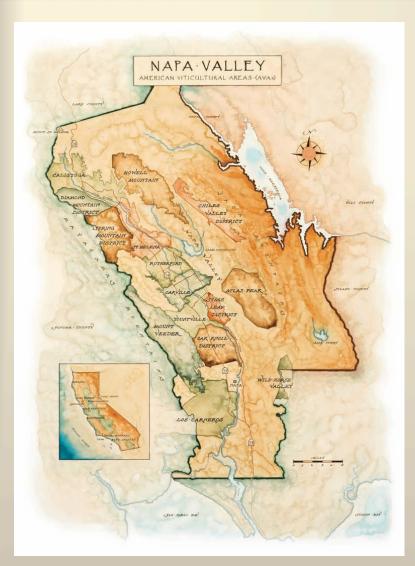

## Strengths and Surroundings

- **Napa Valley:** Distinct Terrior with unsurpassed wine quality and unique history of land preservation.
- Rich Heritage: For nearly 40 years, Conn Creek has focused on Cabernet Sauvignon and Bordeaux-styled wines.
- Blending Expertise: Conn Creek sources grapes from nearly all of Napa Valley's renowned subappellations to provide winemaking with an unparalleled palette to blend each wine. It's an approach that captures the "Best of Napa Valley."